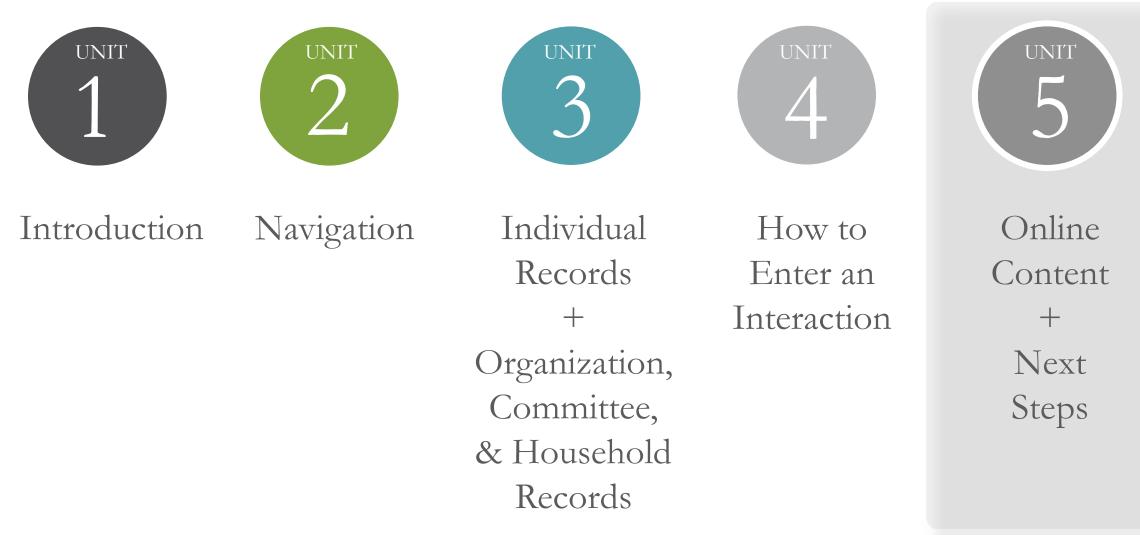

d foundation and/or would embarrass the constituent, do NOT put it in the contact report. If information perceived as embarrassing is nevertheless important, relay it to the appropriate staff verbally.
- if you met with representatives of an organization, include the name and title of the person(s) with ۲ whom you met.



## **INTERACTIONS**

### **Broad Framework for Interactions**

### University/NAA/UMCAA Users

- Interactions
  - Will be viewable by Foundation staff and some University *Ali* users Ο
  - Should pass the "newspaper test" 0
  - Should include basic information about what occurred
  - Should be treated similarly to university correspondence 0





## LEARN LAB

## LET'S ENTER AN INTERACTION

### **O A L I CRM**



OX | A L E T H E I A CRM Single Source Of Truth

## UNITS





#### Summary + Support

## ALI COMMUNITY WEBSITE www.nufoundation.org/ali

OC A L I CRM

NU Foundation • Ali

Web Content Display

#### WELCOME TO THE Ali COMMUNITY!

Ali CRM is the advancement constituent relationship management (CRM) system for the University of Nebraska, University of Nebraska Foundation, a University Alumni Association. It is named after Aletheia, the Greek goddess of truth. Ali CRM is the single source of truth for advancement activities involving supporters of the University of Nebraska. The system captures details about fundraising, alumni relations, marketing and communication wi university's alumni, donors and friends. NU Foundation Funds Online (NUFFO) is part of Ali CRM. The NUFFO portal provides fund and private gift information to authorized campus academi