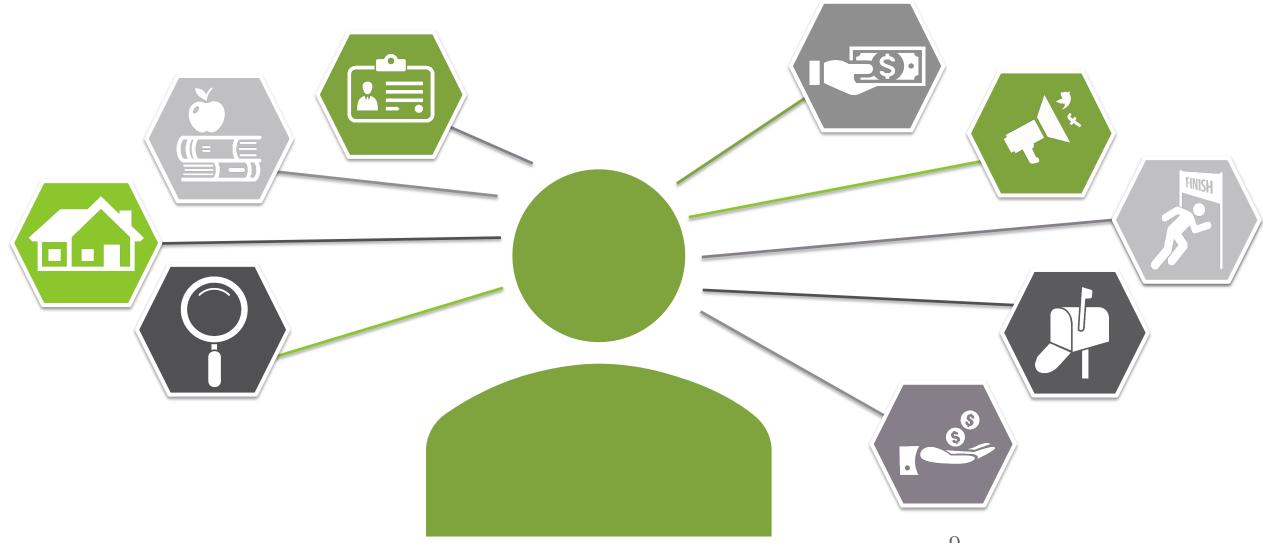

# WHO ARE OUR CONSTITUENTS?

CONSTITUENTS

# KEY TERMS TO KNOW

- Constituents
- Prospects
- Lookup ID
- Interaction

CONSTITUENTS

# THINK ABOUT IT Who are my constituents?

O A LETHEIACRM

Constituent information in Ali CRM will help determine if that constituent has an affiliation or affinity for the University of Nebraska advancement area you support.

Users are expected to focus their engagement activities within this group of *natural constituents*. It is against policy to use Ali CRM to look up constituents out of curiosity only, including records of prominent community members, neighbors or friends.