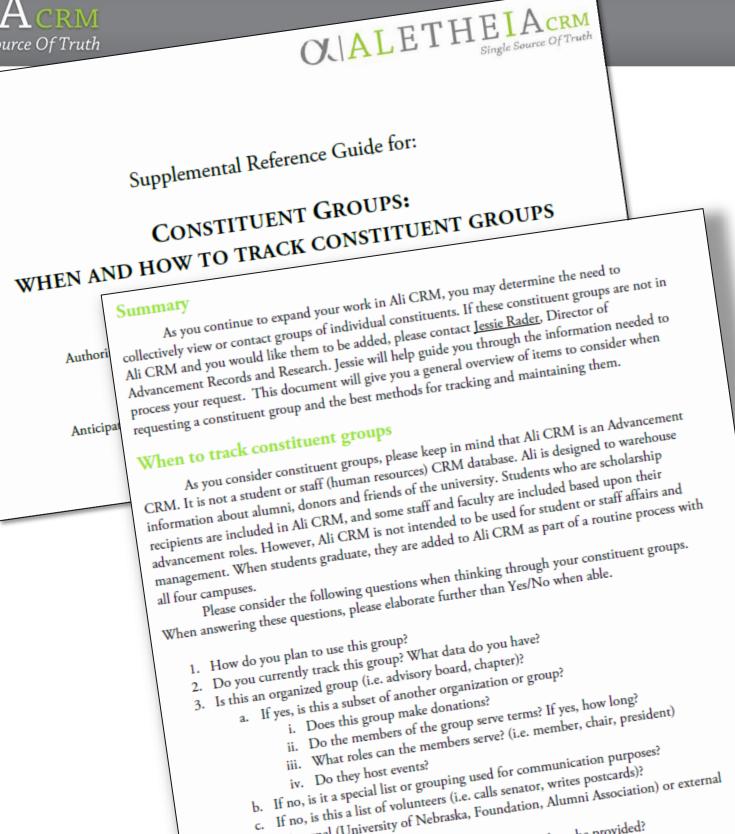

| 45                                                                                       |                                                                                                                                     |

NEBRASKA FOUNDATION

### **CALETHEIA**CRM

Single Source Of Truth



#### Constituent Groups: When and How to Track Constituent Groups



## **APPENDIX FLY-OVER: ONLINE FUNDAMENTALS MANUAL**

- Communications: Write A Letter

- Event Search 55
  Membership Programs 61
  Prospect Management: Interactions 67
- Recognition Programs: Giving Societies 73
- Smart Queries Reporting





## **NEXT STEPS**

### 1. Find your constituents.

### 2. Find and work with your groups.

- Committees, volunteers, advisory boards, alumni groups, etc.
- Identify any groups or members that are missing.
- Send updates/edits to: <u>biographicalrecords@nufoundation.org</u>
- Work with your alumni association to create lists and get communications on the shared calendar and uploaded to constituent records.
- 3. Review online resources.



## **NEXT STEPS**

- 4. Support future Ali