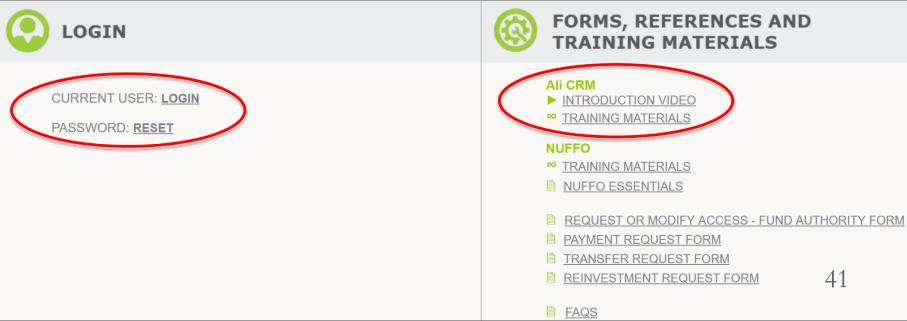

## ALI COMMUNITY WEBSITE www.nufoundation.org/ali

OC A L I CRM

NU Foundation • Ali

Web Content Display

#### WELCOME TO THE Ali COMMUNITY!

Ali CRM is the advancement constituent relationship management (CRM) system for the University of Nebraska, University of Nebraska Foundation, a University Alumni Association. It is named after Aletheia, the Greek goddess of truth. Ali CRM is the single source of truth for advancement activities involving supporters of the University of Nebraska. The system captures details about fundraising, alumni relations, marketing and communication wi university's alumni, donors and friends. NU Foundation Funds Online (NUFFO) is part of Ali CRM. The NUFFO portal provides fund and private gift information to authorized campus academic users. Ali CRM provides a customized, consistent experience for each alumnus or friend of the university

Ali CRM is for advancement purposes only and will not replace university or partner data management systems that encompass student information ( student relationship management (Talisma), or staff management (PeopleSoft). University staff and partners will continue to use other data management systems to find or capture student and employee data.